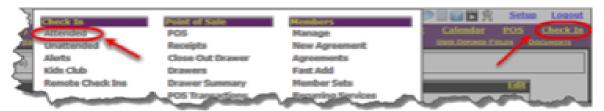

## Check in a Member

The following are highlights of the check in process.

 You can access the Attended Check In page by clicking the Check In link at the top-right corner or by going to the Menu and then selecting Attended in the Check In section.