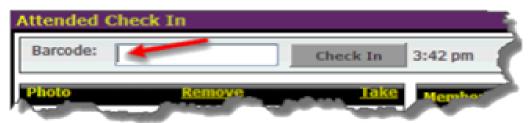

## **HOW TO LOOK UP A MEMBER**

Under the "Attended Check In" screen, type last name, first name next to "Barcode." This will bring up a list of everyone with that same name. Use date of birth and agreement numbers to verify member. Click "Check in."

If using Attended Check In, the cursor must be in the Barcode field when scanning a key tag to
ensure it reads correctly.

- If using Unattended Check In, members can scan their key tag while the workstation is on another page in DataTrak.
- If a member forgets or doesn't have a key tag,
  - Be sure to mention that the member can obtain a new key tag.